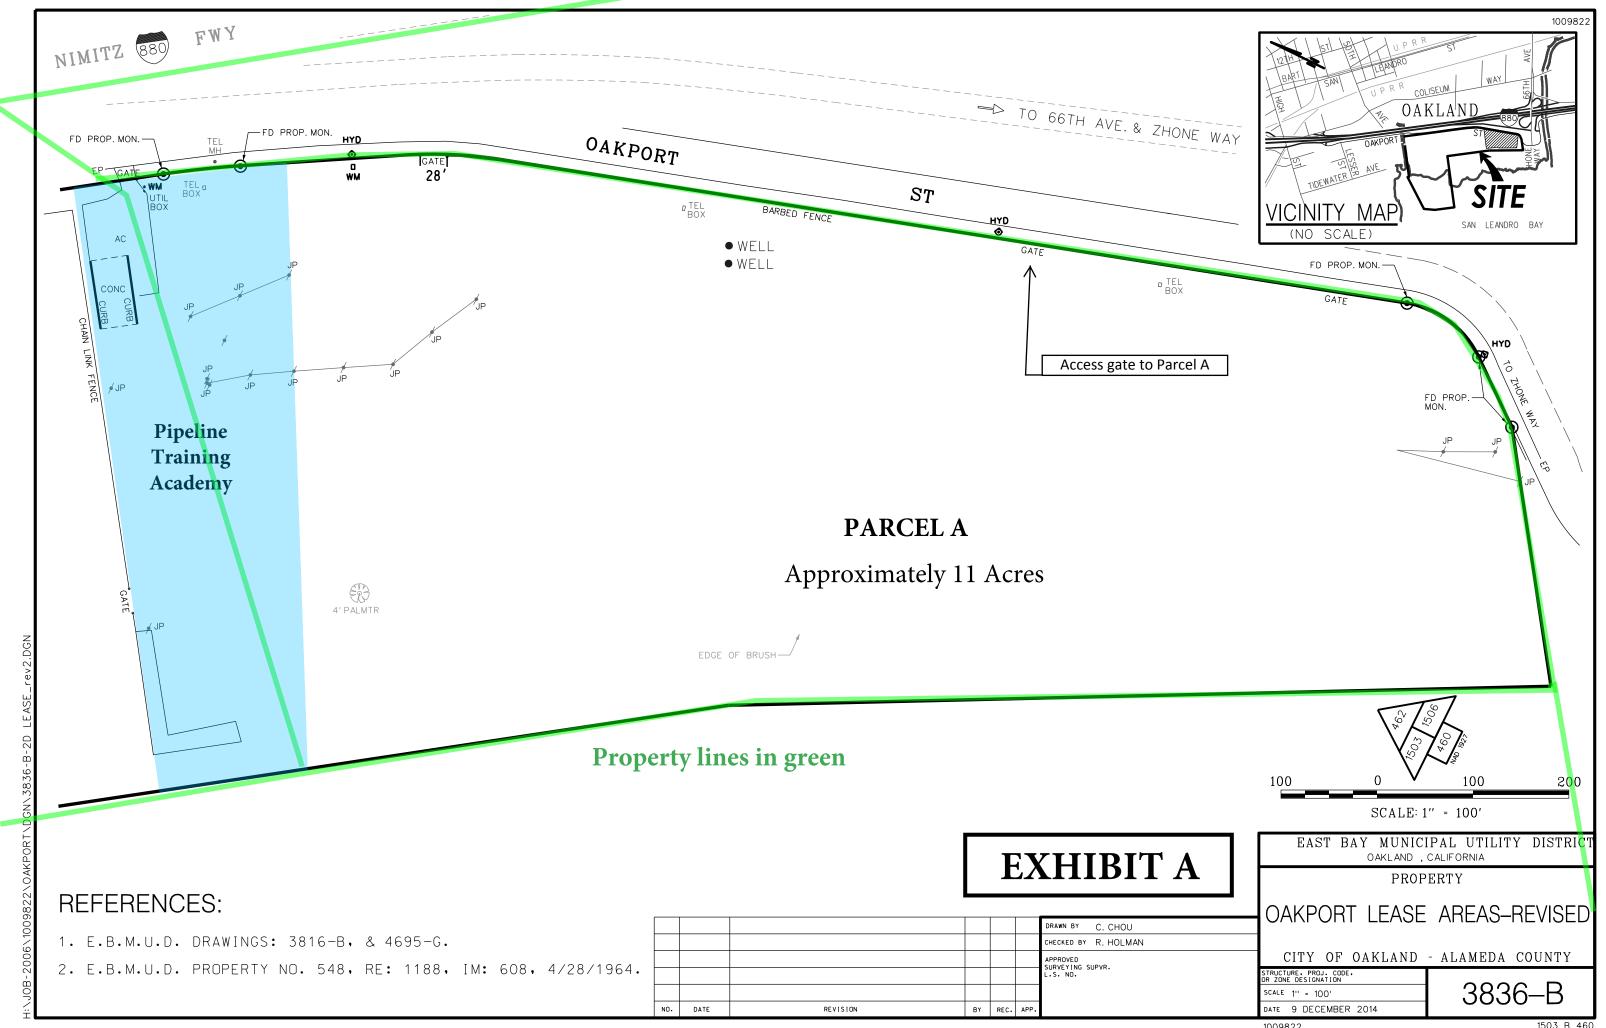

# OAKPORT PROPERTY RENTAL 2024 LEASE INFORMATION

11+ acres of the EBMUD Oakport Property is available for temporary, shortto-medium term leases on a 'first come-first served' basis to qualified parties.