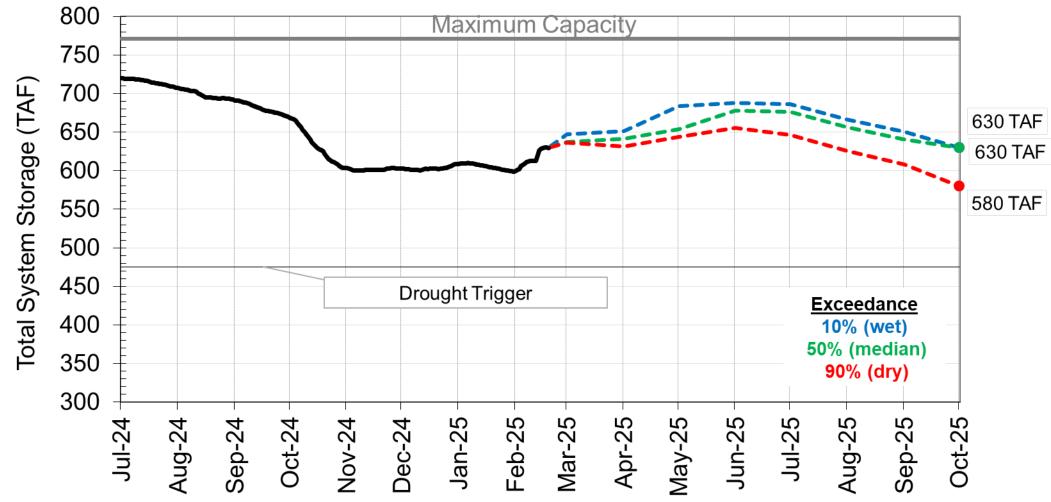

d during dry forecasted weather
- \*Releases expected through mid-March



cfs: Cubic Feet per Second







Mokelumne: 25.1" (80% of average)

Weather Station Details

- Calaveras Big Trees •
- Caples Lake •
- Salt Spring Reservoir .
- **Tiger Creek Power** ٠ Station
- Data collected since ٠ 1930



EBMUD



### Caples Lake Snow as of February 19

Snow Depth - 78" (109% of average)

Snow Water Content – 21.4" (86% of average)







# **Snowpack as of February 19**

**Snow Water Equivalent:** 

90% of Normal in Central Sierra



Data for: 19-Feb-2025 Statewide Average: 94%

% of Normal for this Date



## Water Supply Projections





### **Projected Precipitation** Mokelumne Precipitation Rainfall Year 2025



## **End of Season Storage**

#### **2025 Total System Storage Projections**









## **Questions?**