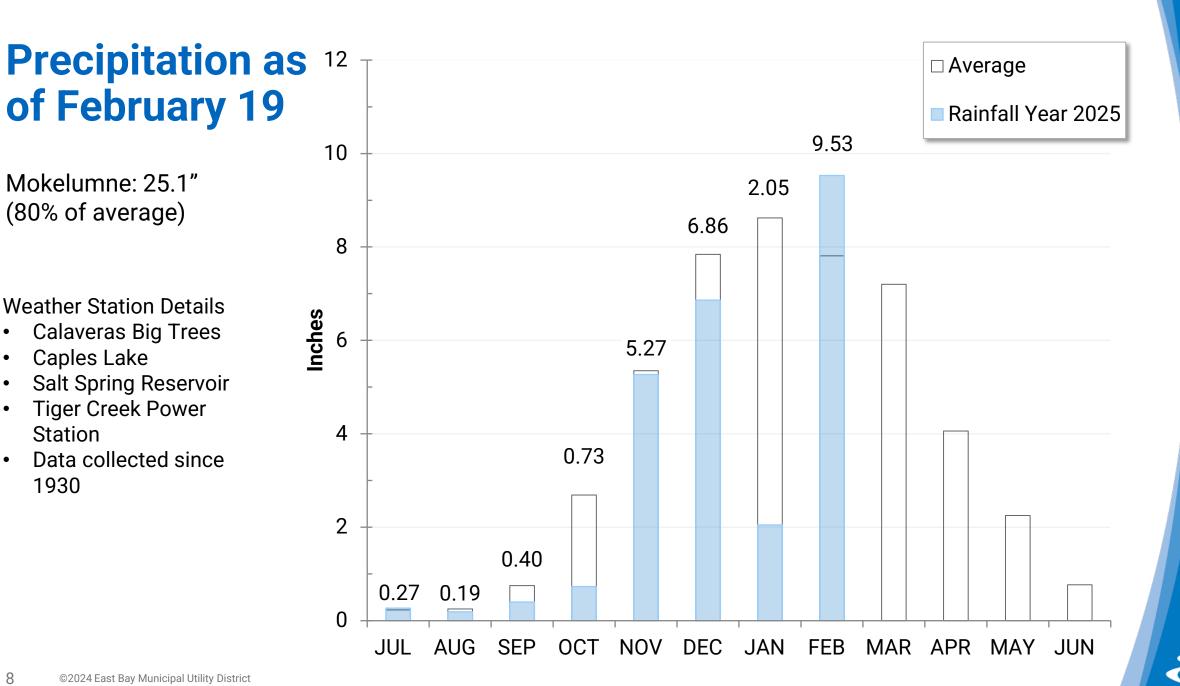

cfs: Cubic Feet per Second

Mokelumne: 25.1" (80% of average)

Weather Station Details

- Calaveras Big Trees •
- Caples Lake •
- Salt Spring Reservoir .
- **Tiger Creek Power** ٠ Station
- Data collected since ٠ 1930

### **Projected Precipitation** Mokelumne Precipitation Rainfall Year 2025