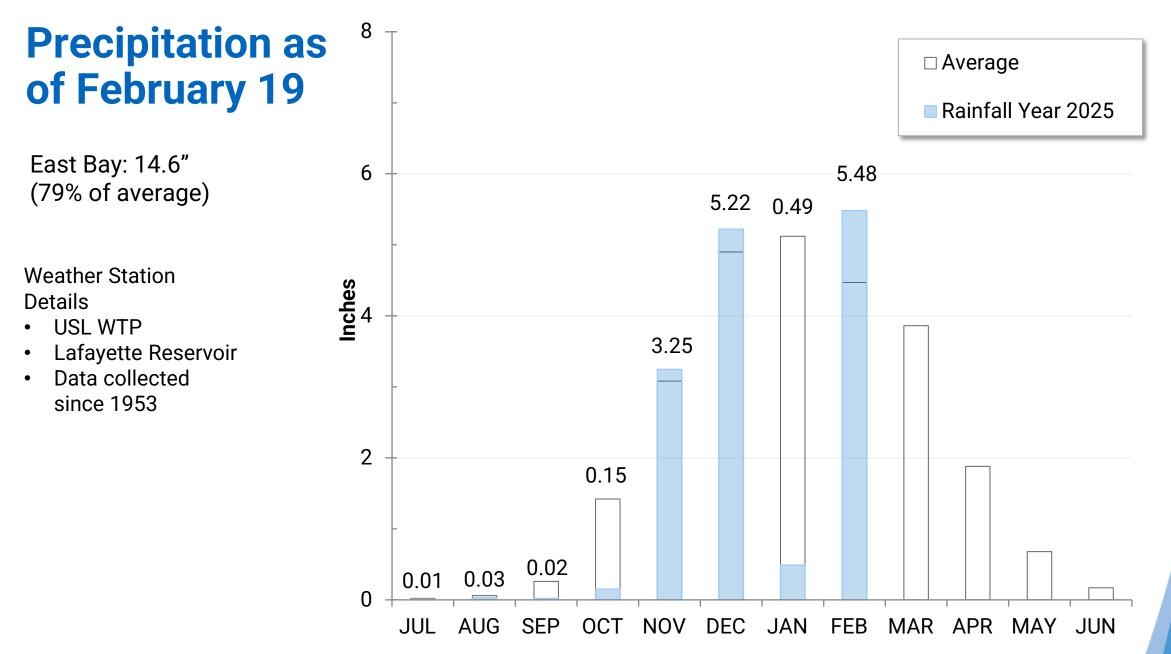

cfs: Cubic Feet per Second

Mokelumne: 25.1" (80% of average)

Weather Station Details

- Calaveras Big Trees •
- Caples Lake •
- Salt Spring Reservoir .
- **Tiger Creek Power** ٠ Station
- Data collected since ٠ 1930