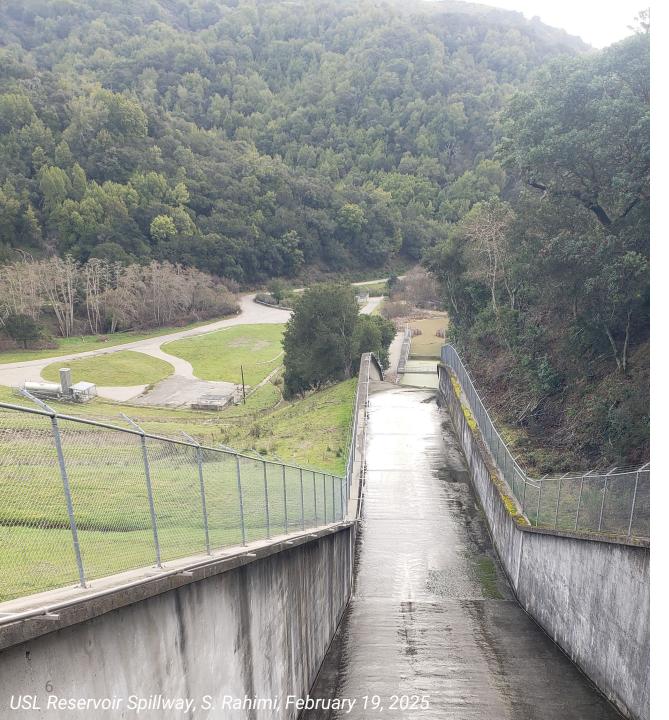

## San Leandro Creek Operations

#### Winter Release Operations

•USL and Chabot Dams operated in conjunction
•USL spilled for 5-days (2/14-2/19). Max spill rate was 30-cfs.
•Current USL release: 60 cfs

- •Current Chabot release: 100 cfs •Releases typically scheduled during dry forecasted weather
- \*Releases expected through mid-March