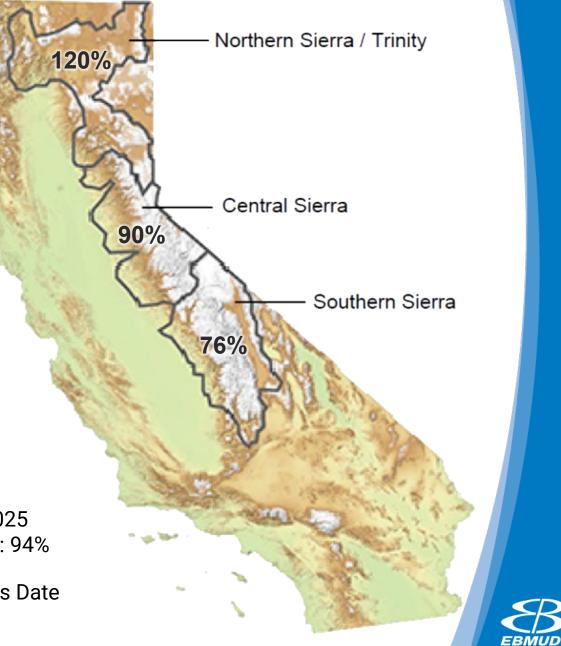

# **Snowpack as of February 19**

**Snow Water Equivalent:** 

90% of Normal in Central Sierra

Data for: 19-Feb-2025 Statewide Average: 94%

% of Normal for this Date