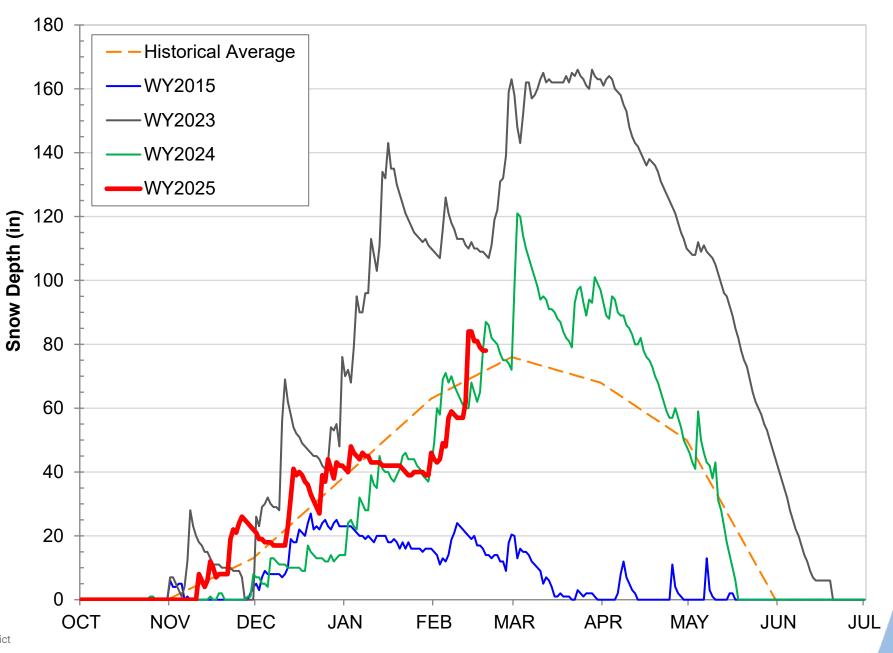

### Caples Lake Snow as of February 19

Snow Depth - 78" (109% of average)

Snow Water Content – 21.4" (86% of average)