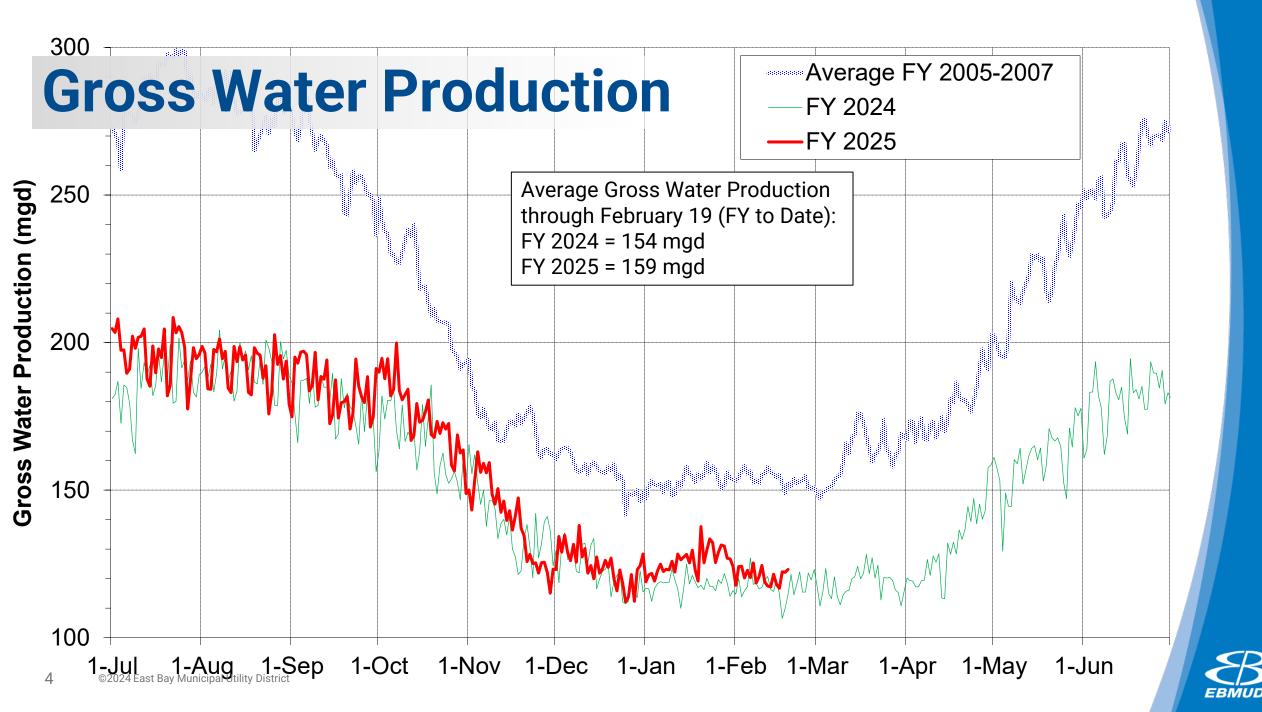

## Water Supply Update Board of Directors February 25, 2025 Roberto C. Cortez, Manager of Water Operations



## **Briefing Topics**

- Current Water Supply
- Water Supply Projections



# **Current Water Supply**



## **Reservoir Storage**

| As of 2/19/2025 | Current<br>Storage | Percent of<br>Average | Percent of Capacity |
|-----------------|--------------------|-----------------------|---------------------|
| Pardee          | 184,480 AF         | 102%                  | 91%                 |
| Camanche        | 309,000 AF         | 115%                  | 74%                 |
| East Bay        | 135,930 AF         | 104%                  | 90%                 |
| Total System    | 629,410 AF         | 108%                  | 82%                 |

AF: Acre-Feet



Camanche Reservoir, J. Toone, March 2024



## San Leandro Creek Operations

#### Winter Release Operations

•USL and Chabot Dams operated in conjunction
•USL spilled for 5-days (2/14-2/19). Max spill rate was 30-cfs.
•Current USL r