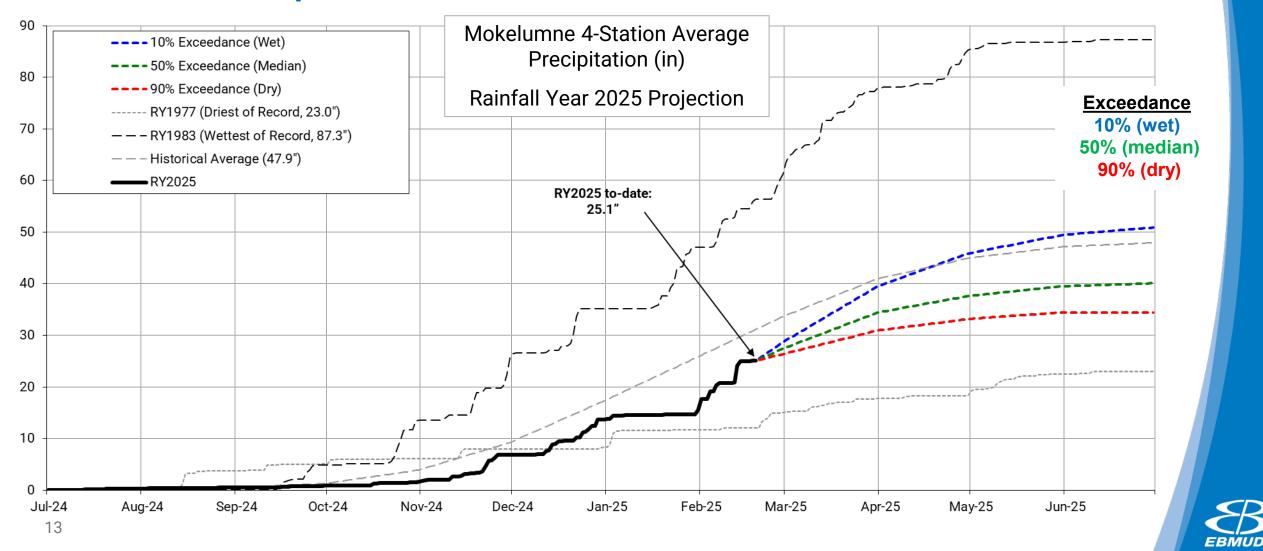

cfs: Cubic Feet per Second

Mokelumne: 25.1" (80% of average)

Weather Station Details

- Calaveras Big Trees •
- Caples Lake •
- Salt Spring Reservoir .
- **Tiger Creek Power** ٠ Station
- Data collected since ٠ 1930

### **Projected Precipitation** Mokelumne Precipitation Rainfall Year 2025