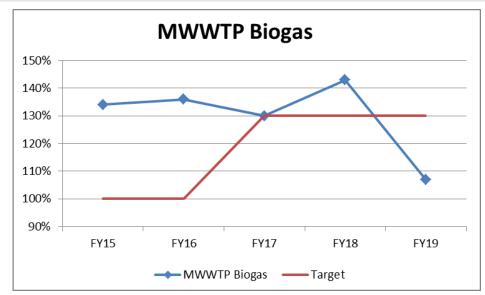

### Water Quality & Environmental Protection

| FY19 Key Performance Indicator                                                                  | FY19 | FY18 | FY17 | FY16 | FY15 |
|-------------------------------------------------------------------------------------------------|------|------|------|------|------|
| Mokelumne River Fall-Run Chinook Salmon Escapement                                              | ++   | ++   | ++   | ++   | ++   |
| % of Water Quality Regulations Met                                                              | ++   | ++   | ++   | ++   | ++   |
| % of Water Quality Goals Met                                                                    | +    | +    | +    | +    | +    |
| Number of NPDES and Waste Discharge Permit Notices of Violation Received                        | +    | ++   | +    | +    | +    |
| Capture Biogas Sufficient to Produce On-Site Energy in<br>Excess of MWWTP Electric Power Demand |      | ++   | ++   | ++   | ++   |