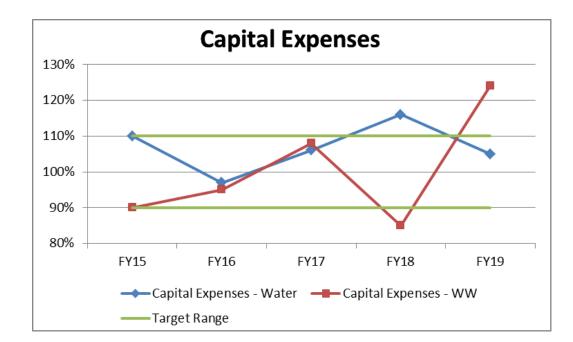

### **Long-Term Financial Stability**

| FY19 Key Performance Indicator                                                         | FY19 | FY18 | FY17 | FY16 | FY15 |
|----------------------------------------------------------------------------------------|------|------|------|------|------|
| % of Planned Audits Completed                                                          | +    | ++   |      |      |      |
| Water Capital Expenditures as a Percentage of Budgeted<br>Cash Flow (90% to 110%)      | ++   |      |      | ++   |      |
| Wastewater Capital Expenditures as a Percentage of<br>Budgeted Cash Flow (90% to 110%) |      |      |      | ++   | ++   |