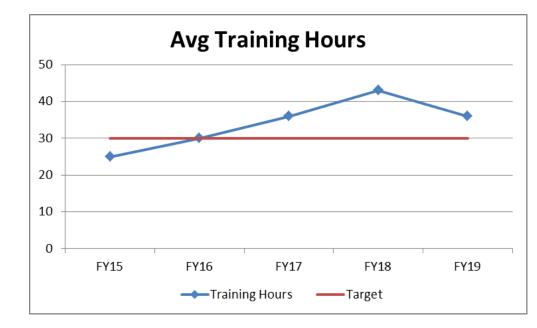

# Workforce Planning and Development

| FY19 Key Performance Indicator                                                 | FY19 | FY18 | FY17 | FY16 | FY15 |
|--------------------------------------------------------------------------------|------|------|------|------|------|
| Annual Average Training Hours per Employee                                     | ++   | ++   | ++   | ++   |      |
| % of Leadership Program Graduates who Place on<br>Applicable Promotional Lists |      | +    | ++   | ++   | +    |
| % of Performance Plans Completed on Time                                       | ++   | ++   | ++   | +    | +    |
| % of Performance Appraisals Completed on Time                                  | ++   | ++   | ++   | +    | +    |