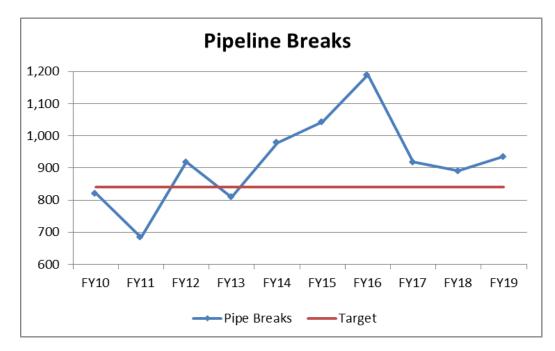

### Long-Term Infrastructure Investment

| FY19 Key Performance Indicator                          | FY19 | FY18 | FY17 | FY16 | FY15 |
|---------------------------------------------------------|------|------|------|------|------|
| # of Water System Pipeline Breaks per 100 Miles of Pipe |      |      |      |      |      |
| % of Water System Valves Exercised                      | ++   |      |      | ++   |      |
| Miles of Distribution Pipe Replaced                     | ++   | ++   | ++   | ++   | ++   |
| Miles of Pipe Surveyed                                  | ++   | ++   | ++   | n/a  | n/a  |