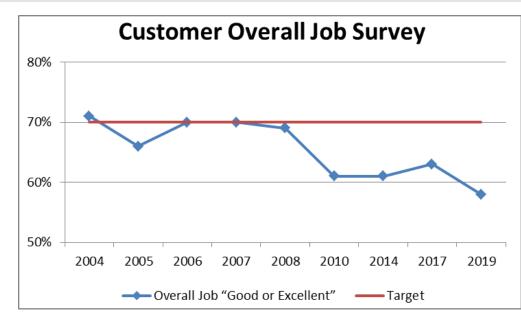

### Customer and Community Services

| FY19 Key Performance Indicator                              | FY19 | FY18 | FY17 | FY16 | FY15 |
|-------------------------------------------------------------|------|------|------|------|------|
| Unplanned Water Service Interruption: 4-12 Hours            | ++   |      |      |      | ++   |
| % of Customers Rating Recreation "Good or Excellent"        | +    | n/a  | n/a  | n/a  | n/a  |
| % of Customers Rating Contact Center "Good or<br>Excellent" |      | n/a  | n/a  | n/a  | n/a  |
| % of Customers Rating Overall Job "Good or Excellent"       |      | n/a  | ++   | n/a  | n/a  |
| Odor Complaints near the MWWTP                              | ++   | ++   | ++   |      | +    |