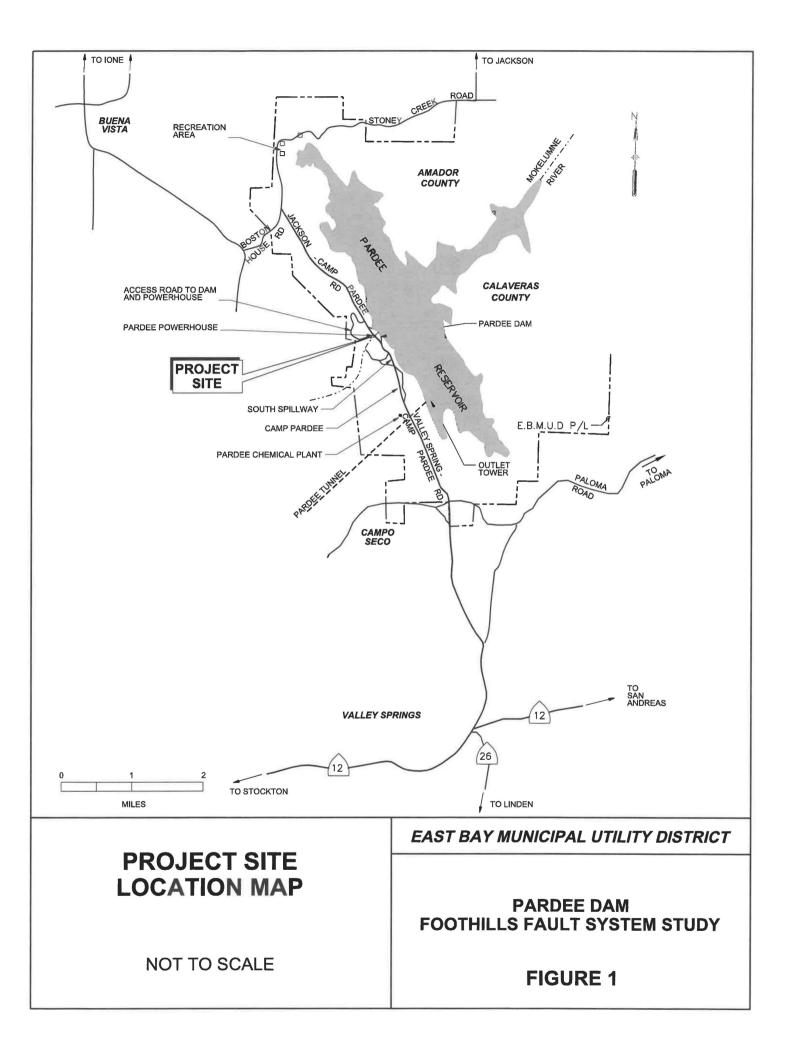

#### SUMMARY

The District operates the Pardee and Camanche Dams and Hydroelectric facilities (see attached map) under a license granted by the Federal Energy Regulatory Commission (FERC). Under this license, the District is obligated to retain an independent consultant (IC) to inspect the facilities and prepare a FERC Part 12D Potential Failure Mode Analysis and Safety Inspection Report every five years. In 2017, the IC recommended that the District evaluate the earthquake fault rupture hazard of nearby active faults within the Foothills Fault System and consider possible impacts on Pardee Dam. This study is proposed in response to that recommendation, and is one of several studies planned as described in the Dam Safety Annual Report presented at the Planning Committee on August 14, 2018.

Attachments

Location Map P-035 – Contract Equity Program Summary P-061 – Affirmative Action Summary

I:\SEC\2019 Board Related Items\021319 Board Agenda Items\E&C\Pardee Dam - Foothills Fault System Study.doc